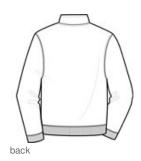

# Sport-Tek® 1/4-Zip Sweatshirt. ST253

These durable, colorfast quarter-zips feature a better fit with minimal shrinkage, as well as  $2x2\,\text{rib}$  knit cuffs and waistband.

- 9-ounce, 65/35 ring spun combed cotton/poly fleece
- Twill-taped neck
- 2x2 rib knit cuffs and hem with spandex