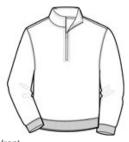

# Sport-Tek® 1/4-Zip Sweatshirt. ST253

These durable, colorfast quarter-zips feature a better fit with minimal shrinkage, as well as  $2x2\,\text{rib}$  knit cuffs and waistband.

- 9-ounce, 65/35 ring spun combed cotton/poly fleece
- Twill-taped neck
- 2x2 rib knit cuffs and hem with spandex