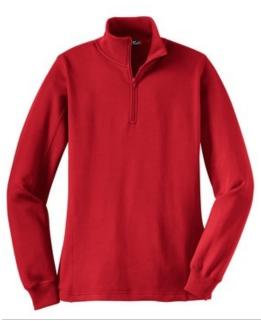

## Sport-Tek<sup>®</sup> Ladies 1/4-Zip Sweatshirt. LST253

These durable, colorfast quarter-zips feature a better fit with minimal shrinkage, as well as 2x2 rib knit collar and cuffs.

- 9-ounce, 65/35 ring spun combed cotton/poly fleece
- 2x2 rib knit collar and cuffs with spandex
- Twill-taped neck
- Open hem