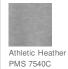

mbed cotton/poly fleece
- 2x2 rib knit collar and cuffs with spandex
- Twill-taped neck
- Open hem

\*Please note: This product is transitioning from woven labels to tag-free labels. Your order may contain a combination of both labels CARE INSTRUCTIONS

Machine wash cold with like colors. Do no bleach. Tumble dry low. Warm iron, if necessary.





back





BUST

Measure under the arm and around the fullest part of the bust with arms down, keeping tape horizontal.

SIZE CHART

|      | S     | Μ     | XS    | XXL   | 3XL   | 4XL   | L     | XL    |
|------|-------|-------|-------|-------|-------|-------|-------|-------|
| Size | 4/6   | 8/10  | 2     | 20/22 | 24/26 | 28/30 | 12/14 | 16/18 |
| Bust | 35-36 | 37-38 | 32-34 | 45-47 | 48-51 | 52-55 | 39-41 | 42-44 |

## COLOR INFORMATION

С







11C







Vintage Heather White PMS COOL GRAY 9C