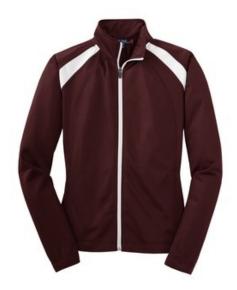

# Sport-Tek<sup>®</sup> Ladies Tricot Track Jacket. LST90

With an active team, you need track gear that can keep up. Made from comfortable tricot, the relaxed styling of our coordinating jackets and pants allow ample room for easy movement, while the athletic-inspired styling ensures your logo stands out.

- 100% polyester tricot
- Tag-free label
- Soft-brushed backing
- Flatlock stitching throughout
- Gently contoured silhouette
- Cadet collar
- Reverse coil zipper
- Raglan sleeves
- Side zippered pockets
- Open hem with drawcord and toggles